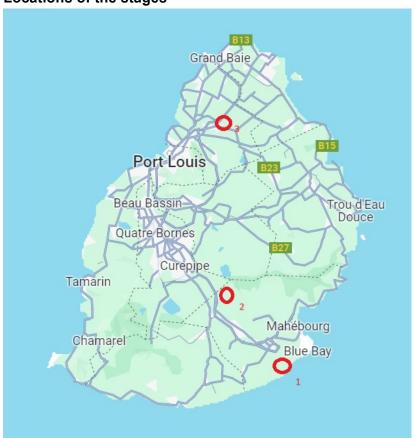

#### Locations of the stages

# Schedule - Program

Wednesday 20<sup>th</sup> November

Arrival- race office open: 5pm - 9pm

It is also possible to pick up number bibs directly at first competition.

Thursday 21<sup>th</sup> November

Sprint La Cambuse Beach

Meeting Point: parking area

GPS: 20°27'13.17"S/ 57°41'53.32"O

Friday 22<sup>th</sup> November

Middle Distance Domaine De Lagrave

From Road B86 in Banane GPS: 20°20'58.24"S 57°35'41.49"O will start

signing with O-Flags to competition area

Possibility of lunch at the restaurant, with vegetarian option.

The bar will be open.

Saturday 23<sup>th</sup> November

FREE DAY

Sunday 24<sup>th</sup> November

Sprint – Pamplemousses BG Pamplemousses Botanical Garden

overall prize giving ceremony

Meeting Point: parking area

GPS: 20° 6'16.54"S / 57°34'49.07"O

Bulletin 1 – 23<sup>rd</sup> Sep 2024